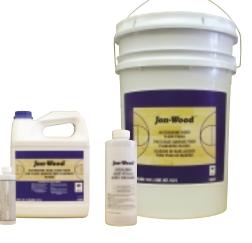

# Waterborne Wood Floor Finish

Specifically formulated for professional use on maple sport floors, providing a tough, high-build urethane finish.

Jon-Wood

## Jon-Wood<sup>TM/MC</sup> WATERBORNE WOOD FLOOR FINISH

#### Packaging

| Pack / Size                                                         | Product<br>Code |
|---------------------------------------------------------------------|-----------------|
| 1/5 gallon / 18.9 L pail w/12.7 oz. (375 mL) crosslinker chemical   | 14676           |
| 3/1 gallon / 3.78 L bottle w/2.7 oz. (79.8 mL) crosslinker chemical | 14678           |